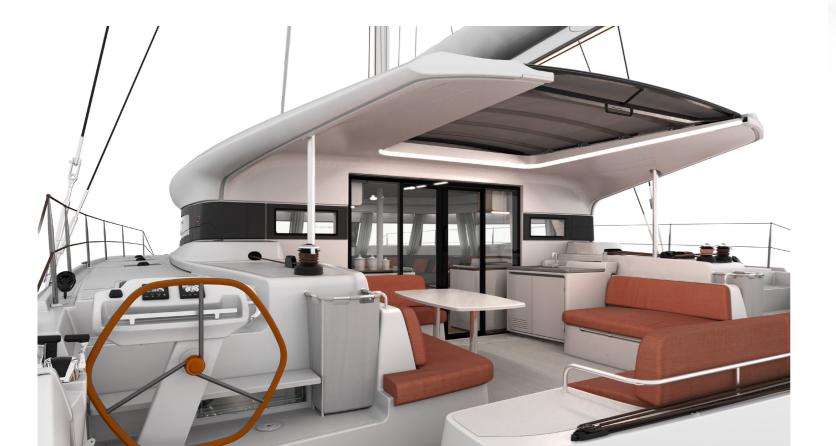

#### AFT DOUBLE STEERING STATION: THRILLING SENSATIONS

- · Ideal view of the sails, the sea and the bows
- Great feeling at the wheel: intimate connection with your boat, exhilarating
- Sail trimming at your fingertips