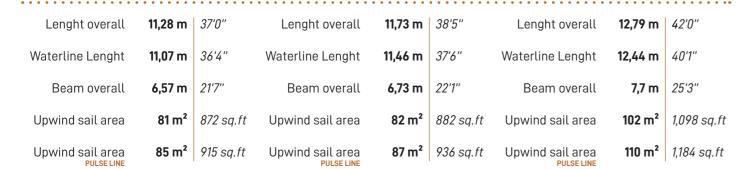

Available in 3 and 4 cabin versions.

**NAVAL ARCHITECT** VPLP design

**EXTERIOR DESIGN** Patrick le Quément

**INTERIOR DESIGN** Nauta Design

Lenght overall **11,73 m /** 38'5"

Lenght **11,46 m /** 37'6"

Beam **6,73 m /** 22'1"

Code 0 (option) **67 m<sup>2</sup> /** 721 sq.ft

Upwind sail area 82 m² / 882 sq.ft

The choice for bold sailors seeking sensations

Upwind sail area 87 m<sup>2</sup> / 936 sq ft

2x200 L 2x53 US gal

2x29 HP 2x45 HP