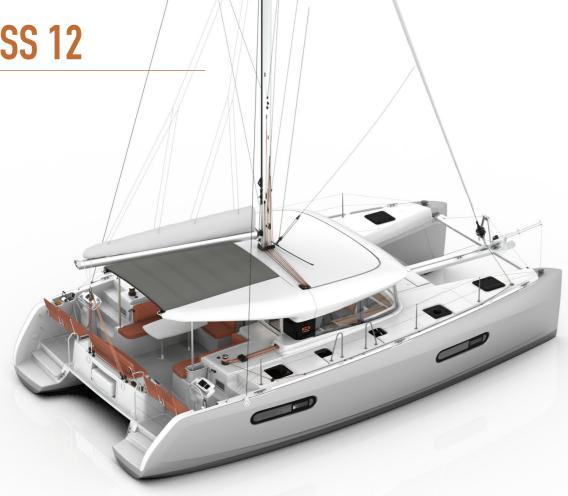

## **EXCESS 12**

Like all EXCESS catamarans, the **EXCESS 12** is for those who dream of a cruising catamaran that provides real sailing sensations.

The view from the helm, the finesse of the sail trimming, the friendliness of the cockpit, the sliding sunroof, allow the whole crew to fully live the experience on board.

Available in 3 and 4 cabin versions.

**NAVAL ARCHITECT** VPLP design

**EXTERIOR DESIGN** Patrick le Quément

**INTERIOR DESIGN** Nauta Design

Lenght overall **11,73 m /** 38'5"

Lenght **11,46 m /** 37'6"

Beam **6,73 m /** 22'1"