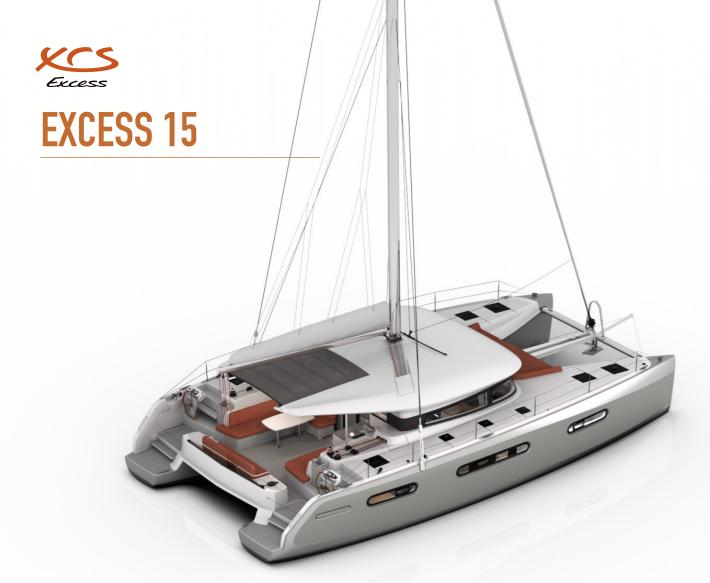

300 L 79 US gal

160 to 320 L 42 to 85 US gal 4 to 12

According to layout

**EXCESS 15**, the essence of the EXCESS spirit. On board the EXCESS 15, you'll enjoy a wide range of sensations: aesthetic and sporting. Her lines are unique, balanced, seductive and neat: pleasure is guaranteed.

A contemporary interior, bright and open to the outside. After a great sail, peaceful sensations will invade you.

Available from 3 to 6 cabins, to meet the needs of the most demanding owner and the largest families.