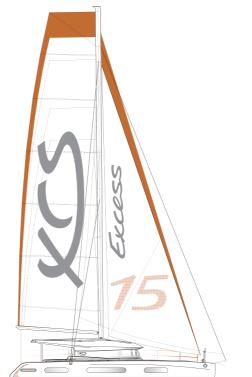

## THE RANGE

XCS 14 XCS 15

| Lenght overall   | 13,9 m               | 45'6"       | Lenght overall            | 14,76 m              | 48'5"       |
|------------------|----------------------|-------------|---------------------------|----------------------|-------------|
| Waterline Lenght | 13,78 m              | 45'2"       | Waterline Lenght          | 14,31 m              | 46'11''     |
| Beam overall     | 7,95 m               | 26'1"       | Beam <mark>overall</mark> | 8,03 m               | 26'4"       |
| Upwind sail area | 147,3 m²             | 1,585 sq.ft | Upwind sail area          | 159,5 m²             | 1,716 sq.ft |
| Upwind sail area | 162,2 m <sup>2</sup> | 1,746 sq.ft | Upwind sail area          | 171,6 m <sup>2</sup> | 1,846 sq.ft |

300 L 79 US gal

160 to 320 L 42 to 85 US gal 4 to 12

According to layout

**EXCESS 15**, the essence of the EXCESS spirit. On board the EXCESS 15, you'll enjoy a wide range of sensations: aesthetic and sporting. Her lines are unique, balanced, seductive and neat: pleasure is guaranteed.