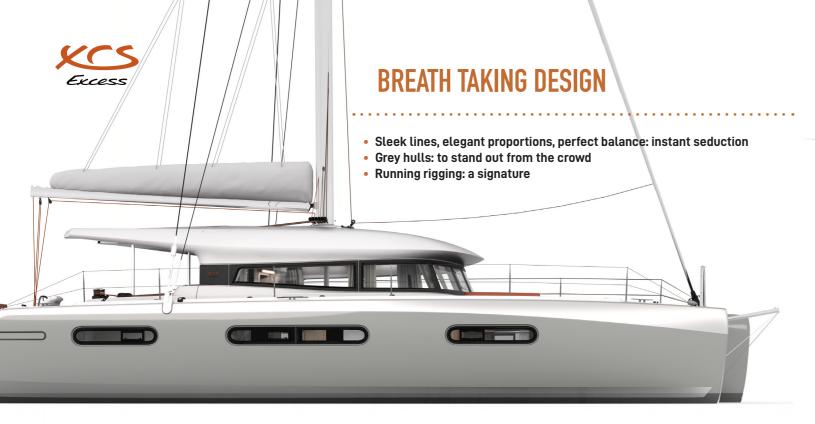

#### INSPIRED BY RACING FOR CRUISING PLEASURE

- Super high aspect ratio rig
- Pulse line: a boosted rig to thrill your senses (+ 10% SA/DSP)
- Signature textile lifelines with fluorescent plaits
- Dyneema steering cables to improve responsiveness and sensitivity
- Titanium coated aluminium stanchions and cleats

#### A CONTEMPORARY ATMOSPHERE

- Light and bright: a refreshing interior
- Simplicity: the essence of a good design
- Cedar and white blend woodwork
- Tailored for you: three carefully designed ambiences to choose from

#### **SLIDING SUNROOF: A GATEWAY TO THE STARS**

- The roof vanishes providing a clear view of the sky, a perfect vision of the sails and a fresh breeze at anchor
- Unique
- Adapt your boat according to your mood: discreet, outgoing, trim the roof to suit your needs

#### AFT DOUBLE STEERING STATION: THRILLING SENSATIONS

- · Ideal view of the sails, the sea and the bows
- Great feeling at the wheel: intimate connection with your boat, exhilarating
- Sail trimming at your fingertips