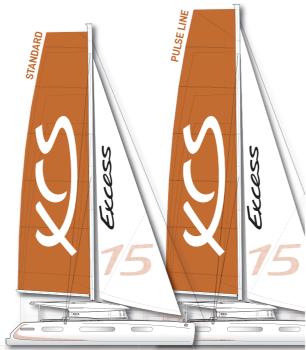

#### INSPIRED BY RACING FOR CRUISING PLEASURE

- Super high aspect ratio rig
- Pulse line: a boosted rig to thrill your senses (+ 10% SA/DSP)
- Signature textile lifelines with fluorescent plaits
- Dyneema steering cables to improve responsiveness and sensitivity
- Titanium coated aluminium stanchions and cleats