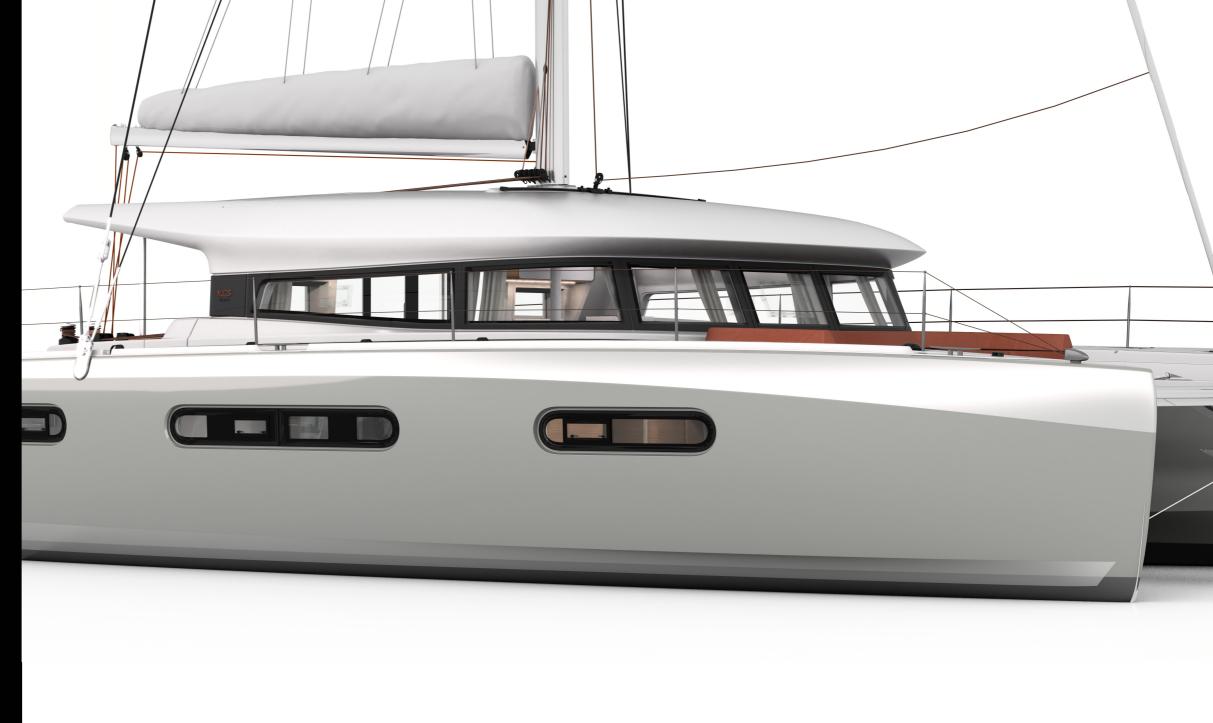

#### **SLIDING SUNROOF: A GATEWAY TO THE STARS**

- The roof vanishes providing a clear view of the sky, a perfect vision of the sails and a fresh breeze at anchor
- Unique
- Adapt your boat according to your mood: discreet, outgoing, trim the roof to suit your needs

#### AFT DOUBLE STEERING STATION: THRILLING SENSATIONS

- · Ideal view of the sails, the sea and the bows
- Great feeling at the wheel: intimate connection with your boat, exhilarating
- Sail trimming at your fingertips